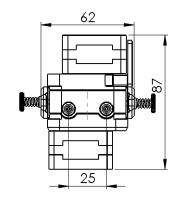

ualDirect

This compact, lightweight extruder upgrade for Raise3D printers (N1, N2, N2+) will solve your feeding problems, improves surface quality and make it possible to print with faster speeds with sustained quality.

This product uses lightweight Nema17 Pancake stepper motors combined with a 3:1 internal gearing ratio and our proven DualDrive gears. The body parts are manufactured with SLS printing in high strength polyamide (nylon). Drive gears are precision CNC-machined in hardened steel for maximum performance and lifetime.



#### **Technical Specification**

• EAN-code 7350011412150

Net weight 455gGross weight 542g

• Package dimension 137×94×65mm

Max current 0.7AGearing ratio 3:1

• Filament diameter 1.75mm

Operating

temperature 0–80°C

• E-steps value 415

### **Drawing**





## **Electrical Connection**



### **Contact Information**

Bondtech AB Repslagarevägen 3J 33153 Värnamo Sweden E-mail: <a href="mailto:support@bondtech.se">support@bondtech.se</a>
Web: <a href="mailto:www.bondtech.se">www.bondtech.se</a>