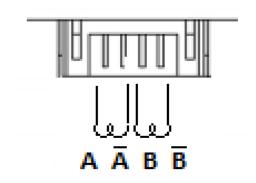

ht extruder upgrade for Raise3D printers (N1, N2, N2+) will solve your feeding problems, improves surface quality and make it possible to print with faster speeds with sustained quality.

This product uses lightweight Nema17 Pancake stepper motors combined with a 3:1 internal gearing ratio and our proven DualDrive gears. The body parts are manufactured with SLS printing in high strength polyamide (nylon). Drive gears are precision CNC-machined in hardened steel for maximum performance and lifetime.



#### **Technical Specification**

• EAN-code 7350011412150

Net weight 455gGross weight 542g

• Package dimension 137×94×65mm

Max current 0.7AGearing ratio 3:1

• Filament diameter 1.75mm

Operating

temperature 0–80°C

• E-steps value 415

### **Drawing**





## **Electrical Connection**



### **Contact Information**

Bondtech AB Repslagarevägen 3J 33153 Värnamo Sweden E-mail: <a href="mailto:support@bondtech.se">support@bondtech.se</a>
Web: <a href="mailto:www.bondtech.se">www.bondtech.se</a>