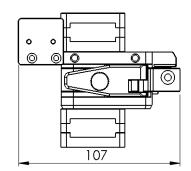

lDirect

This compact, lightweight extruder upgrade for Raise3D printers (N1, N2, N2+) will solve your feeding problems, improves surface quality and make it possible to print with faster speeds with sustained quality.

This product uses lightweight Nema17 Pancake stepper motors combined with a 3:1 internal gearing ratio and our proven DualDrive gears. The body parts are manufactured with SLS printing in high strength polyamide (nylon). Drive gears are precision CNC-machined in hardened steel for maximum performance and lifetime.



#### **Technical Specification**

• EAN-code 7350011412150

Net weight 455gGross weight 542g

• Package dimension 137×94×65mm

Max current 0.7AGearing ratio 3:1

• Filament diameter 1.75mm

Operating

temperature 0–80°C

• E-steps value 415

### **Drawing**





## **Electrical Connection**



### **Contact Information**

Bondtech AB Repslagarevägen 3J 33153 Värnamo Sweden E-mail: <a href="mailto:support@bondtech.se">support@bondtech.se</a>
Web: <a href="mailto:www.bondtech.se">www.bondtech.se</a>