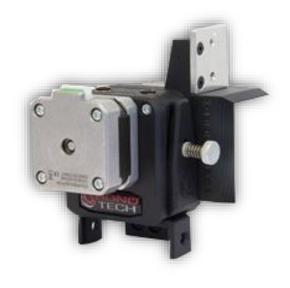

# Raise3D DualDirect

This compact, lightweight extruder upgrade for Raise3D printers (N1, N2, N2+) will solve your feeding problems, improves surface quality and make it possible to print with faster speeds with sustained quality.

This product uses lightweight Nema17 Pancake stepper motors combined with a 3:1 internal gearing ratio and our proven DualDrive gears. The body parts are manufactured with SLS printing in high strength polyamide (nylon). Drive gears are precision CNC-machined in hardened steel for maximum performance and lifetime.